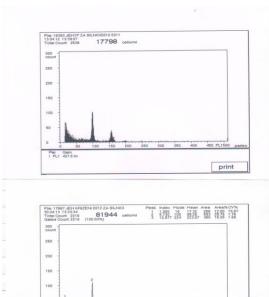

The Czech research firm Dr. Hana Jakešová offers to partners in the EU and also in the Overseas laboratory services with the emphasis laid on the flow cytometry. Flow cytometry analyses are carried out with the use of the PARTEC PA flow cytometry machine.